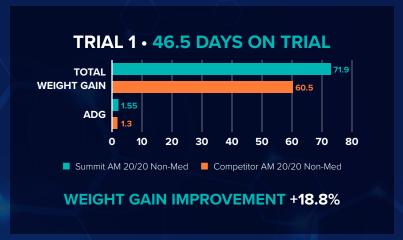

# Summit Pack

Summit Pack is designed to stimulate appetite and digestion, increase rate of gain and improve feed conversion.

The compounds used are a safe and natural way to promote growth and health in baby calves, as is evident in all three trials. They show an increase in Weight Gain using an All Milk 20/20 milk replacer with Summit Pack, over Non-medicated and Medicated All Milk 20/20 milk replacers.

## Performance Trials Using Summit Pack