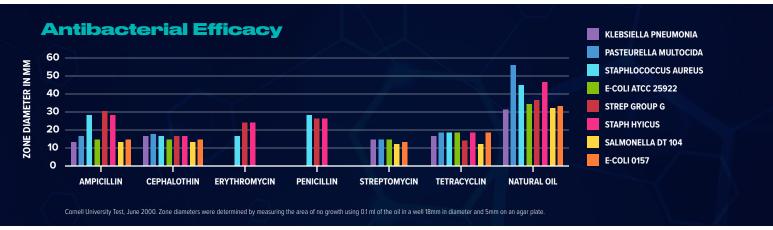

compounds. The active compounds are converted into inactive metabolites. One converted into metabolites, the compounds are excreted from the animal, leaving no risk of residue.

Not only will these active compounds decrease bacteria such as E coli and Salmonella, they will also aid in stimulating appetite and growth. It does this by acting on specific receptor sites found on the gastrointestinal tract. This action causes the release of certain digestive enzymes. This is what leads to the increased appetite along with enhanced weight gain and makes the transition to dry starter feed easier and faster.