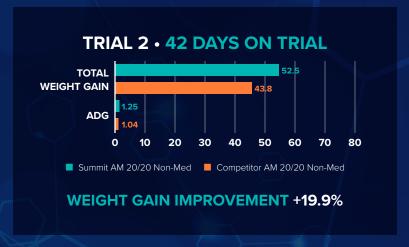

# Summit Pack

Summit Pack is designed to stimulate appetite and digestion, increase rate of gain and improve feed conversion.

The compounds used are a safe and natural way to promote growth and health in baby calves, as is evident in all three trials. They show an increase in Weight Gain using an All Milk 20/20 milk replacer with Summit Pack, over Non-medicated and Medicated All Milk 20/20 milk replacers.

## Performance Trials Using Summit Pack