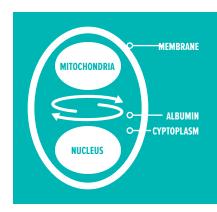

### **Mode of Action**

The main active compounds are derived from herbal oils, which contain lipid soluble components. All bacteria, fungi, and protozoa contain fats or lipids located between the outside and inside membranes of their cell walls. When the active compounds come in contact with the membrane of a microorganism, it dissolves the lipids in the membrane and destroys the cell wall, resulting in the death of the organism. In addition to destroying the cell membrane, the active compounds also inhibit the synthesis of albumins. Albumins are responsible for the transportation of oxygen within the cell. By interrupting the synthesis of albumins, the active compounds "suffocate" the microorganism. Due to the specific mode of action on cell membranes. pathogens cannot build resistance against these

compounds. The active compounds are converted into inactive metabolites. One converted into metabolites, the compounds are excreted from the animal, leaving no risk of residue.

Not only will these active compounds decrease bacteria such as E coli and Salmonella, they will also aid in stimulating appetite and growth. It does this by acting on specific receptor sites found on the gastrointestinal tract. This action causes the release of certain digestive enzymes. This is what leads to the increased appetite along with enhanced weight gain and makes the transition to dry starter feed easier and faster.