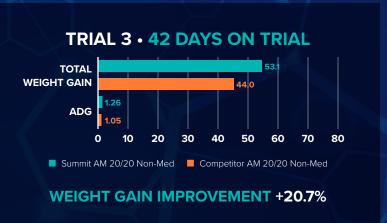

# Summit Pack

Summit Pack is designed to stimulate appetite and digestion, increase rate of gain and improve feed conversion.

The compounds used are a safe and natural way to promote growth and health in baby calves, as is evident in all three trials. They show an increase in Weight Gain using an All Milk 20/20 milk replacer with Summit Pack, over Non-medicated and Medicated All Milk 20/20 milk replacers.

## Performance Trials Using Summit Pack